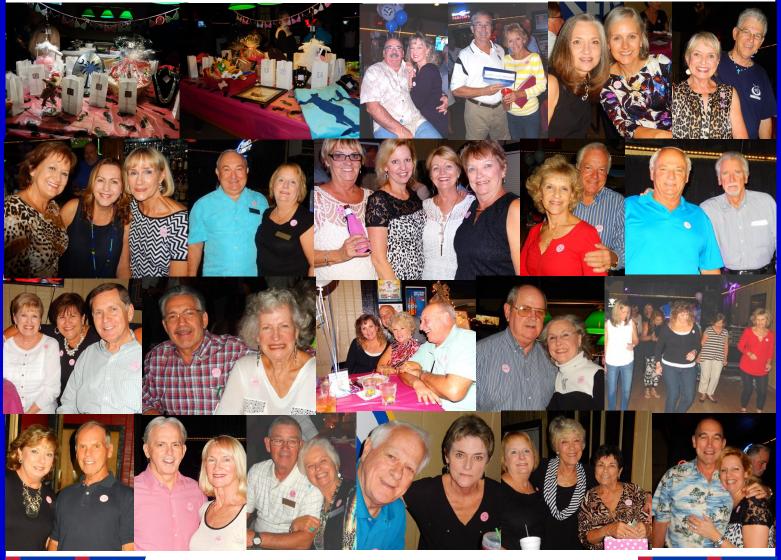

## Letter from Our President

I hope everyone had a great time at the the DJ Marathon at Corner Pocket on October 24. We have included many pictures in the Newsletter and of course there are even more on our website. It was a great event and it gave us a place to showcase 7 of our own DJ's. There are very few Shag Clubs that can boast having so many First Class DJ's. We had lots of wonderful members who donated items for the Chinese Auction. I am most proud that our Club raised \$1620 for the American Cancer Society, this included the \$5 donation at the door, many donations from our DJ's and the proceeds from the Chinese Auction sales. As most of you know Cancer has been a major issue for many of our members. We can only hope that these types of donations may one day lead to a cure for every family that has had this horrible disease visited upon their fami-

# DU MAKATHU

Saturday, October 24, 2015

Thanks to everyone's generosity at the DJ Marathon \$1620 has been donated to the American Cancer Society!

Calling all members.... Want to get in the Spirit... Come out and help us decorate for the Thankmus Party... Saturday, November 21 at 9:00 am Woodmen of the World