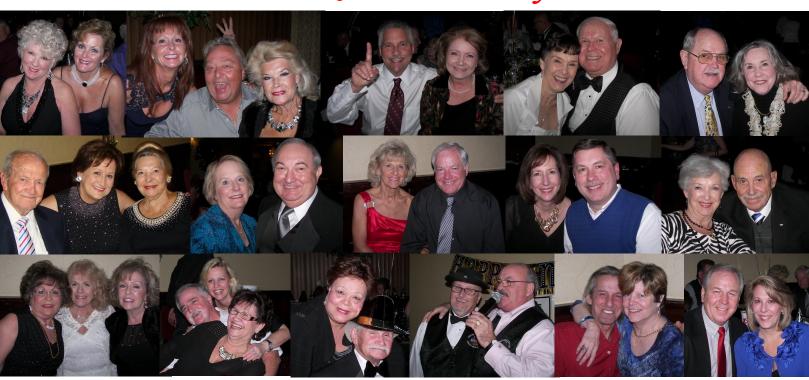

# Our Fun December Events THANKMUS PARTY in our own Winter Wonderland!

NEW YEAR'S EVE at Embassy Suites

GO TO OUR Website for all the other photos! www.palmettoshagclub.com