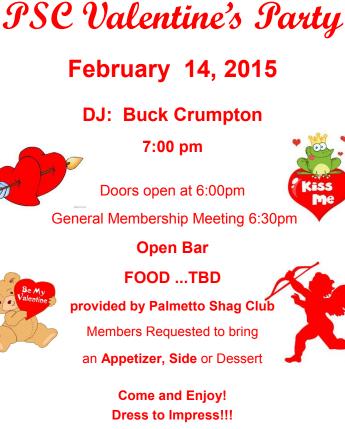

Our Valentine Party will be held on Saturday Feb 14, at our NEW LOCATION — American Legion Post 7 in Lexington. This party is always one of our best parties of the year. The club will provide the main menu items and we would like for our members to bring their favorite side or dessert. Our DJ for this party will be Buck Crumpton of Fountain Inn, SC. Doors will open at 6:00pm and a General Business meeting will start at 6:30pm.