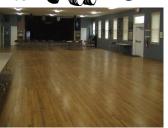

### American Legion Post 7 in Lexington.

We searched high and low and checked out about 15 facilities and the American Legion Post 7 best met all of our needs within a budget that we can afford. It has a hardwood floor, a large kitchen that will give us a nice bar setup and covered back door patio that will be great for cookouts and they could accommodate most of our dates. You will note that the Thankmus Party has been moved back to November, because of the inability to obtain a date in December. I think we will find this to be a good venue for our future parties. We have directions later in the Newsletter.

#### American Legion Post 7 211 American Legion Drive Lexington, SC 29072

We searched high and low and checked out about 15 facilities and the American Legion Post 7

best met all of our needs within a budget that we can afford. It has a hardwood floor, a large kitchen that will give us a nice bar setup and covered back door patio that will be great for cookouts. I think we will find this to be a good venue for our future parties.