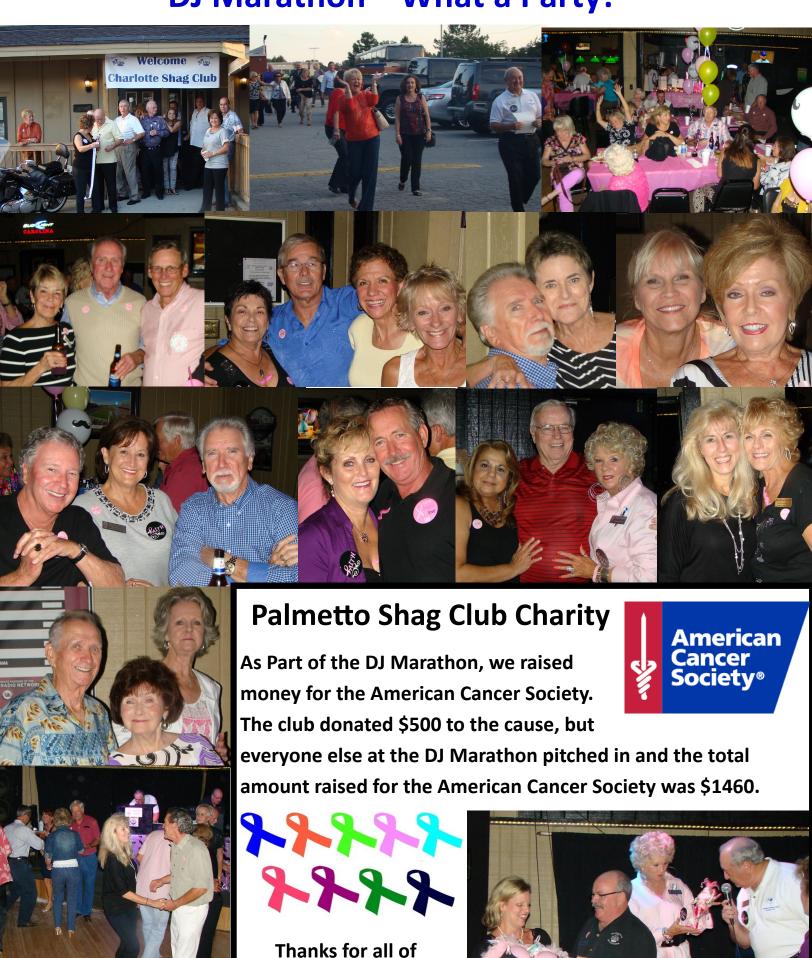

The DJ Marathon on October 11<sup>th</sup> was a huge success! The Charlotte Shag Club that made a bus trip down to be with us had a marvelous time. The food provided by the Corner Pocket and our members was delicious, the music was great, and the dance floor stayed full all night long. Everyone had a wonderful time and we raised over \$1400 for the American Cancer Society including the club's donation of \$500.

#### DJ Marathon—What a Party!

your generosity!