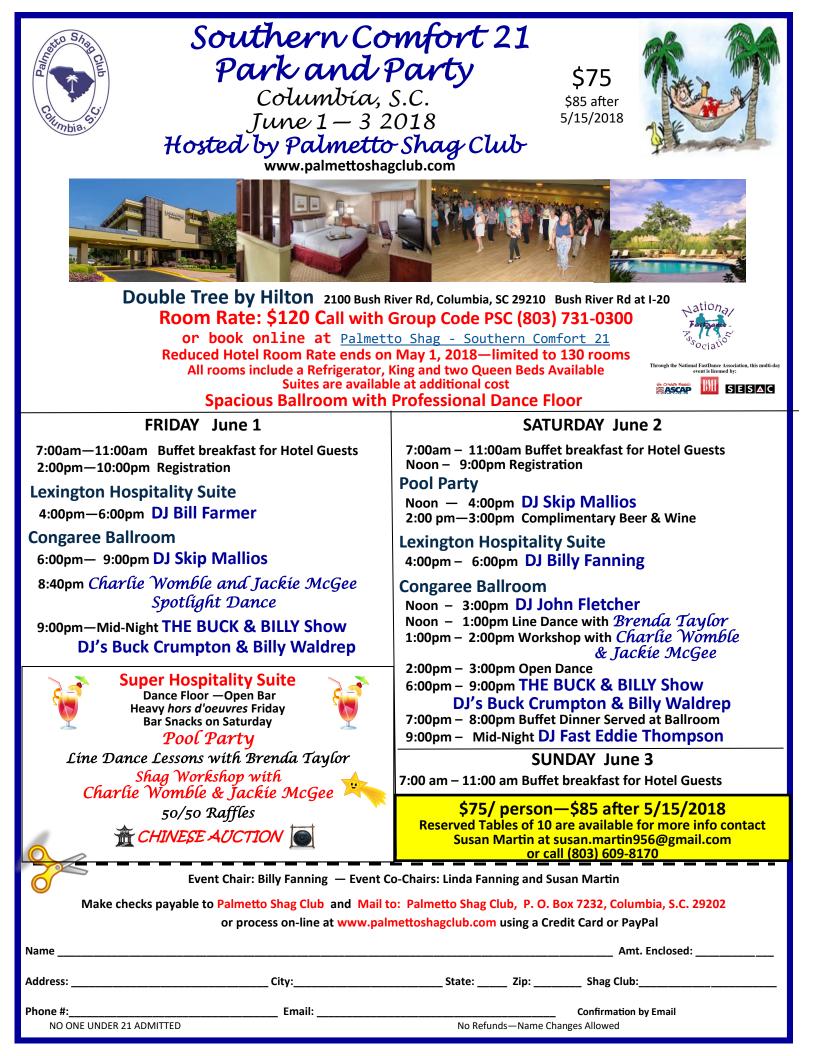

Southern Comfort 21 is closer than you think. June 1-3 at Double Tree by Hilton is the date and location. We are expecting over 400 people and early seat purchasing and hotel reservation is indicating we may exceed our expectations. We have a great DJ lineup and you can depend on decoration chair Brenda Dixon and her volunteers making the place look great and food co-chairs Linda Fanning / Margaret Cromer having great food in the Hospitality Room.

It's time to make your plans. Hotel Rooms fill up early.

Southern Comfort 21 Tark & Tarty Double Tree by Hilton June 1-3, 2018 \$75 per person — \$120 hotel rooms

Beautiful Ballroom with our Professional Dance Floor open for dancing with wonderful DJ's Friday and Saturday nights, Super Hospitality Suite, Dance Floor —Open Bar, Heavy hors d'oeuvres Friday, Bar Snacks on Saturday, Buffet Dinner served on Saturday night, Breakfast for Hotel Guests, Pool Party, Líne Dance Lessons with Brenda Taylor, Shag Workshop with Charlie Womble & Jackie McGee, 50/50 Raffles, Chinese Auction and Fabulous Vendors See the Flyer for details.

Southern Comfort XX Leadership Organization

Event Chair: Billy Fanning Co-Chairs: Linda Fanning & Susan Martin

Chinese Auction: TBD Dance Floor: Troy Dixon & Cecil Martin Decorations: Brenda Dixon Door: Jackie Nichols (Friday & Saturday) Hospitality Suite:

Benny Counts & Tony Cromer (Bar), Linda Fanning (Food & Desserts) Pool Party: Brenda Dixon Reservations: Susan Martin Split Pot Friday : Ellie Sidenberg Split Pot Saturday: Novelene Powell Vendors: Susan Martin