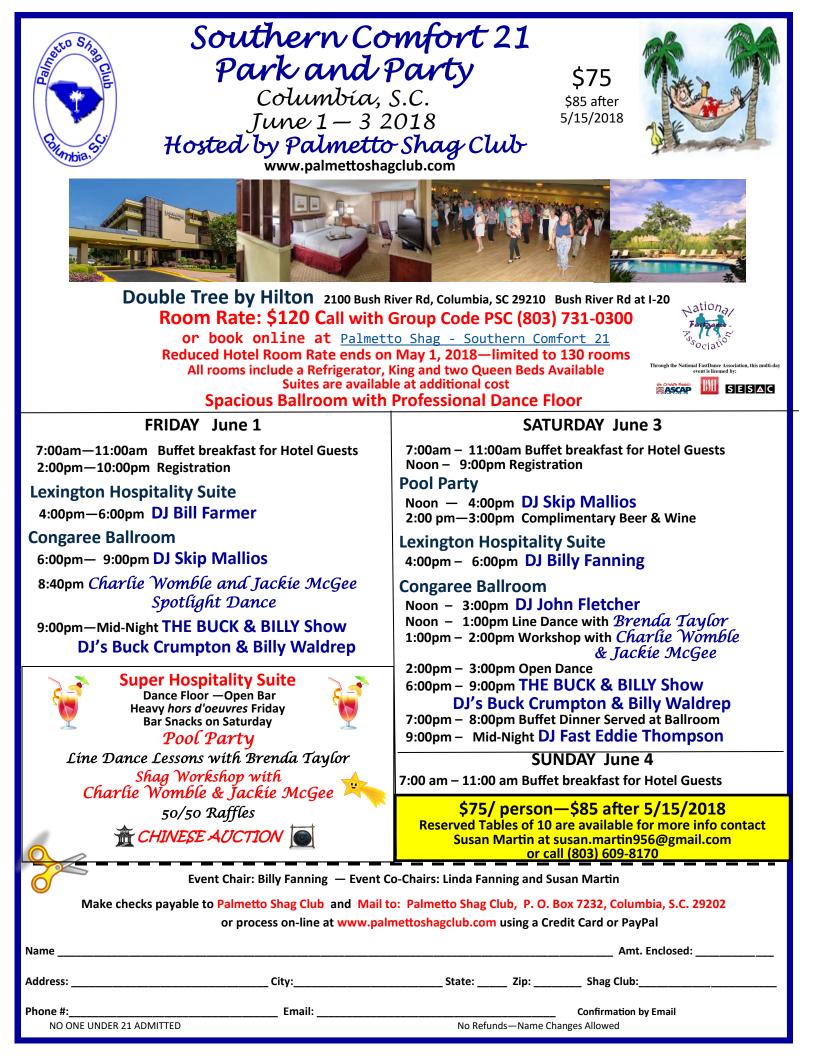

Southern Comfort 21 Park & Party Double Tree by Hilton June 1-3, 2018

\$75 per person — \$120 hotel rooms

Beautiful Ballroom with our Professional Dance Floor open for dancing with wonderful DJ's Friday and Saturday nights, Super Hospitality Suite, Dance Floor —Open Bar, Heavy hors d'oeuvres Friday, Bar Snacks on Saturday, Buffet Dinner served on Saturday night, Breakfast for Hotel Guests, Pool Party, Líne Dance Lessons with Brenda Taylor, Shag Workshop with Charlie Womble & Jackie McGee, 50/50 Raffles, Chinese Auction and Fabulous Vendors See the Flyer for details.

Valentine Party — February 10, 2018 SCHA Yates Conference Center **DJ Furman Dominck** 

**Membership Appreciation Party - April 7, 2018 SCHA Yates Conference Center** DJ — TBD

Southern Comfort 21- June 1 - June 3, 2018 **Double Tree by Hilton** See Flyer for more information

#### **SOUTHERN COMFORT 21**

Double Tree by Hilton Hotel

June 1-3, 2018

More Info to Come