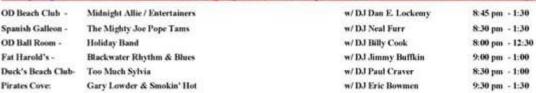

### Thursday: Nov. 12th Ocean Drive Welcome Party's \*CBMA Members Free w/ 2015 Card\*

 OD Beach Club:
 The Sand Band w/ Special Guests
 w/ DJ Billy Cook
 8:00 pm - 1:30

 Fat Harold's:
 Jim Quick & Coastline
 w/ DJ Gary Bass
 8:00 pm - 12:00